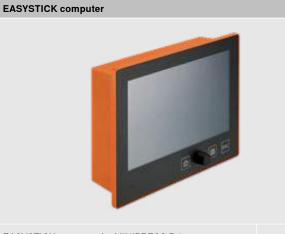

# EASYSTICK

EASYSTICK computer for MINIPRESS P / MINIPRESS PRO / MINIPRESS top

MZD.5000

|            | Mains plug |          |
|------------|------------|----------|
|            | Market     |          |
| A CONTRACT | AR         | Z10M200A |
|            | UK         | Z10M200B |
|            | СН         | Z10M200C |
|            | DK         | Z10M200D |
|            | Europe     | Z10M200E |
|            | IN         | Z10M200H |
|            | IL         | Z10M200I |
|            | JP         | Z10M200J |
|            | AU         | Z10M200K |
|            | CL         | Z10M200L |
|            | CN         | Z10M200N |
|            | тw         | Z10M200T |
|            | US, CA     | Z10M200U |
|            | ZA         | Z10M200Z |

#### Mount control system

The computer is screwed directly on to the machine using a special bracket – no matter whether you'd like to use a new MINIPRESS or retrofit an existing machine.