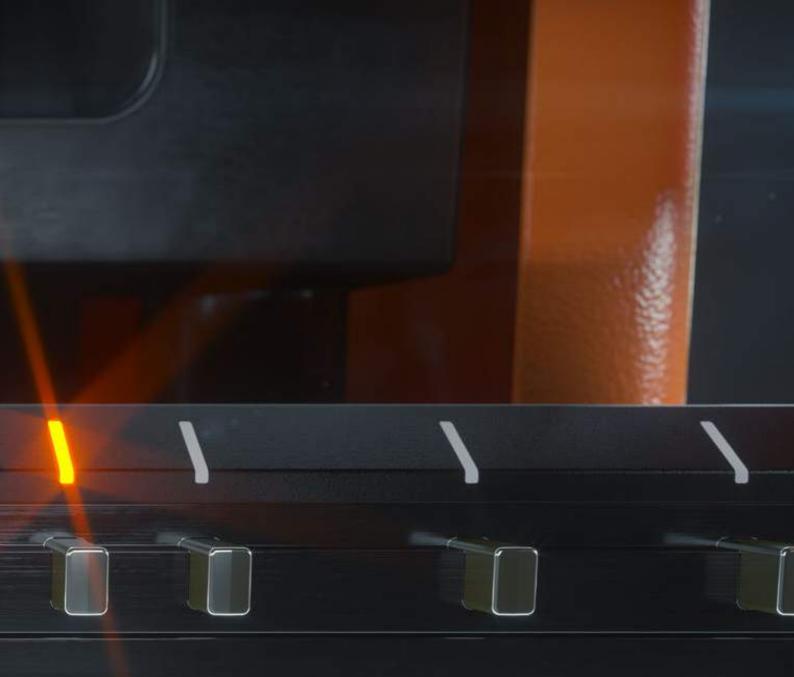

## Drill holes into front or cabinet

EASYSTICK's illuminated markers indicate drilling positions. The ruler moves automatically. EASYSTICK gives you precise assembly and eliminates the need for subsequent adjustments.