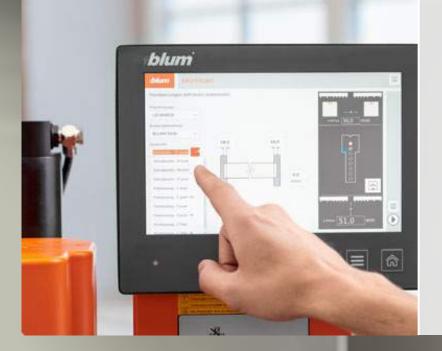

#### Ready, steady, drill!

New! EASYSTICK incoporates a computer so for the first time you will be able to enter settings directly into the machine. Choose the right box system, select the motion technology and drawer side height you need and EASYSTICK will automatically calculate the right drilling positions.

#### Integrate data

Drilling data from the Cabinet Configurator/DYNAPLAN are transferred via a USB memory device. The barcode scanner allows you to retrieve and edit your work orders. Consequently, you can reduce mistakes and save time.