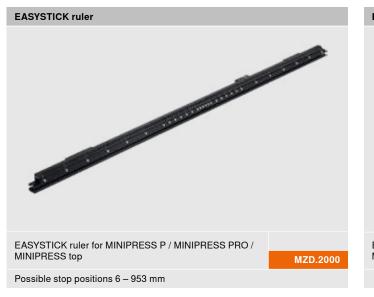

# EASYSTICK

EASYSTICK computer for MINIPRESS P / MINIPRESS PRO / MINIPRESS top

MZD.5000

|            | Mains plug |          |
|------------|------------|----------|
|            | Market     |          |
| A CONTRACT | AR         | Z10M200A |
|            | UK         | Z10M200B |
|            | СН         | Z10M200C |
|            | DK         | Z10M200D |
|            | Europe     | Z10M200E |
|            | IN         | Z10M200H |
|            | IL         | Z10M200I |
|            | JP         | Z10M200J |
|            | AU         | Z10M200K |
|            | CL         | Z10M200L |
|            | CN         | Z10M200N |
|            | тw         | Z10M200T |
|            | US, CA     | Z10M200U |
|            | ZA         | Z10M200Z |