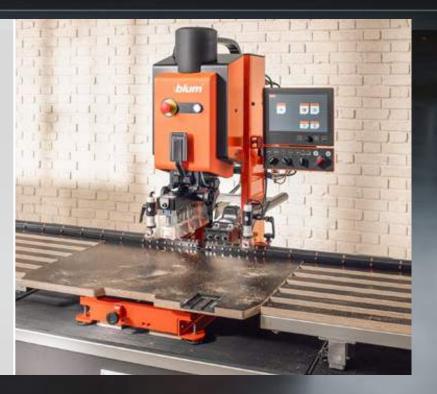

#### MINIPRESS with EASYSTICK

Blum's drilling and insertion machines ensure that you can drill holes into cabinets, doors and fronts quickly, precisely and with utmost ease. No matter whether you're using a MINIPRESS P, a MINIPRESS PRO or will soon buy yourself a MINIPRESS top. Fitted or retrofitted with EASYSTICK, these assembly devices become perfect assistants: they shorten set-up times, increase flexibility and guarantee high precision drilling.

#### Your advantages:

- Fast and easy installation
- Existing machines can be retrofitted
- Stops move automatically to the right position to ensure precise results