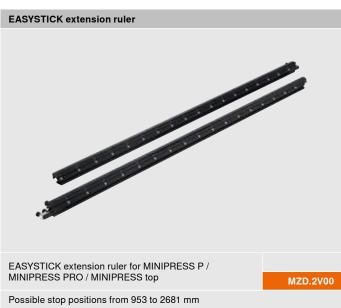

#### Position EASYSTICK ruler

EASYSTICK replaces the conventional ruler and revolutionises frontal and cabinet assembly – even with existing MINIPRESS PRO or MINIPRESS P machines.