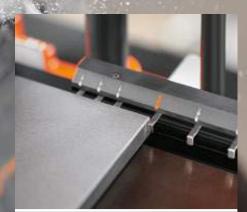

#### Position EASYSTICK ruler

EASYSTICK replaces the conventional ruler and revolutionises frontal and cabinet assembly – even with existing MINIPRESS PRO or MINIPRESS P machines.

## Drill holes into front or cabinet

EASYSTICK's illuminated markers indicate drilling positions. The ruler moves automatically. EASYSTICK gives you precise assembly and eliminates the need for subsequent adjustments.