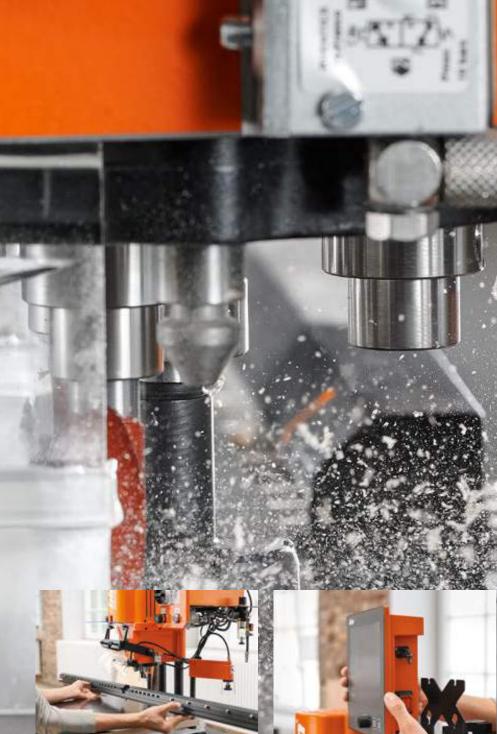

#### MINIPRESS with EASYSTICK

Blum's drilling and insertion machines ensure that you can drill holes into cabinets, doors and fronts quickly, precisely and with utmost ease. No matter whether you're using a MINIPRESS P, a MINIPRESS PRO or will soon buy yourself a MINIPRESS top. Fitted or retrofitted with EASYSTICK, these assembly devices become perfect assistants: they shorten set-up times, increase flexibility and guarantee high precision drilling.

## Drill holes into front or cabinet

EASYSTICK's illuminated markers indicate drilling positions. The ruler moves automatically. EASYSTICK gives you precise assembly and eliminates the need for subsequent adjustments.