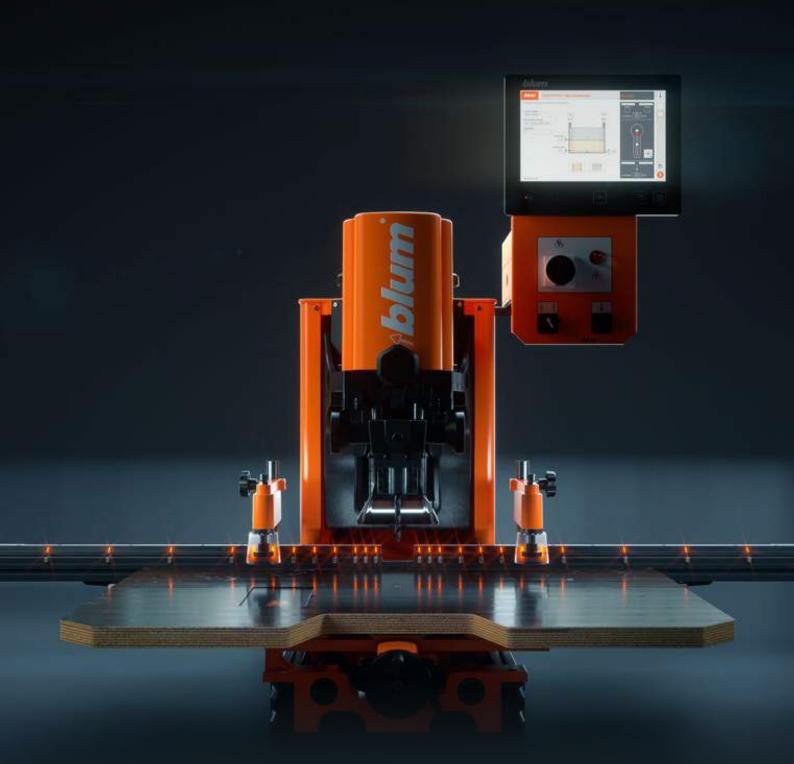

# A perfect assistant

EASYSTICK iis the new ruler system by Blum. It facilitates the entire assembly process, giving you fast and simple machine set-up and perfect drilling patterns. Simply enter the dimensions of the workpiece and EASYSTICK will automatically calculate the fixing positions of fittings. Stops move automatically to the right position and you are shown the correct fixing positions step by step: Position panel, drill holes, done!

#### MINIPRESS with EASYSTICK

Blum's drilling and insertion machines ensure that you can drill holes into cabinets, doors and fronts quickly, precisely and with utmost ease. No matter whether you're using a MINIPRESS P, a MINIPRESS PRO or will soon buy yourself a MINIPRESS top. Fitted or retrofitted with EASYSTICK, these assembly devices become perfect assistants: they shorten set-up times, increase flexibility and guarantee high precision drilling.

#### Position EASYSTICK ruler

EASYSTICK replaces the conventional ruler and revolutionises frontal and cabinet assembly – even with existing MINIPRESS PRO or MINIPRESS P machines.

## Drill holes into front or cabinet

EASYSTICK's illuminated markers indicate drilling positions. The ruler moves automatically. EASYSTICK gives you precise assembly and eliminates the need for subsequent adjustments.