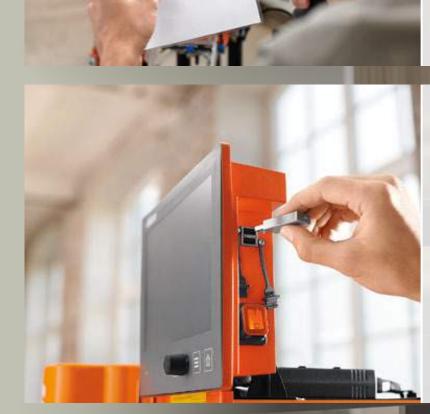

#### Integrate data

Drilling data from the Cabinet Configurator/DYNAPLAN are transferred via a USB memory device. The barcode scanner allows you to retrieve and edit your work orders. Consequently, you can reduce mistakes and save time.

#### Ensure data is current

Updates can be downloaded and implemented via a USB memory device. So you can rest assured that EASYSTICK will always be up to date in terms of features and products.

i

blum

\*