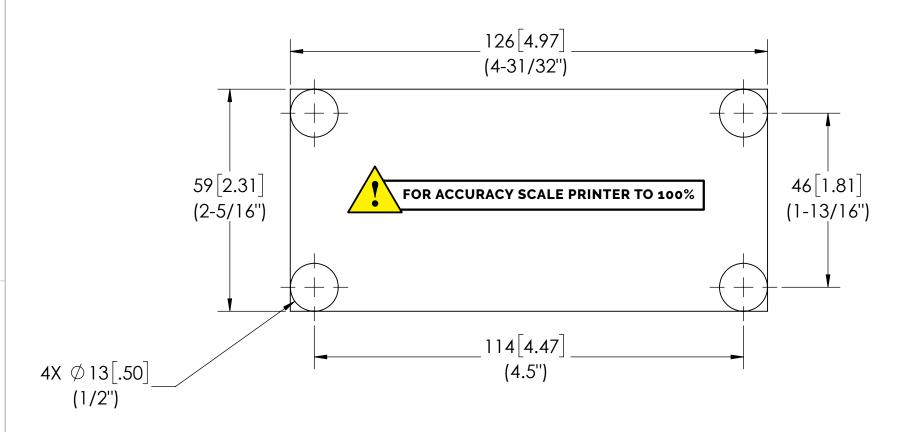

NOTES:

1. DIMENSIONS ARE IN: MILLIMETERS [INCHES] (INCHES FRACTIONAL)

| REV | REVISION DESCRIPTION                         | ВУ | DATE       | APPROVED BY |
|-----|----------------------------------------------|----|------------|-------------|
| 001 | INITIAL RELEASE                              | BN | 01/18/2018 | SD          |
| 002 | CHANGED LENGTH AND WIDTH TEMPLATE DIMENSIONS | BN | 3/13/2018  | PH          |
| 003 | CORRECTED DRAWING SCALE - WAS 1:2, IS 1:1    | BN | 2/20/2019  | AG          |

### DOCKING DRAWER DUO RECEPTACLE BOX CUTOUT TEMPLATE

SIZE DWG. NO. 0170-00073

003

SCALE: 1:1

SHEET 1 OF 1

NOTES: REV REVISION DESCRIPTION BY DATE 001 **INITIAL RELEASE** BN 01/18/2018 DIMENSIONS ARE IN: MILLIMETERS [INCHES]
 (INCHES FRACTIONAL) CHANGE LENGTH AND WIDTH TEMPLATE DIMENSIONS 3/13/2018 237[9.31]\_ (9-5/16") 46 [1.81] 59 [2.31] (1-13/16")FOR ACCURACY SCALE PRINTER TO 100% (2-5/16")

> \_\_224[8.81] (8-13/16")

/\_\_4X ∅13[.50] (1/2")