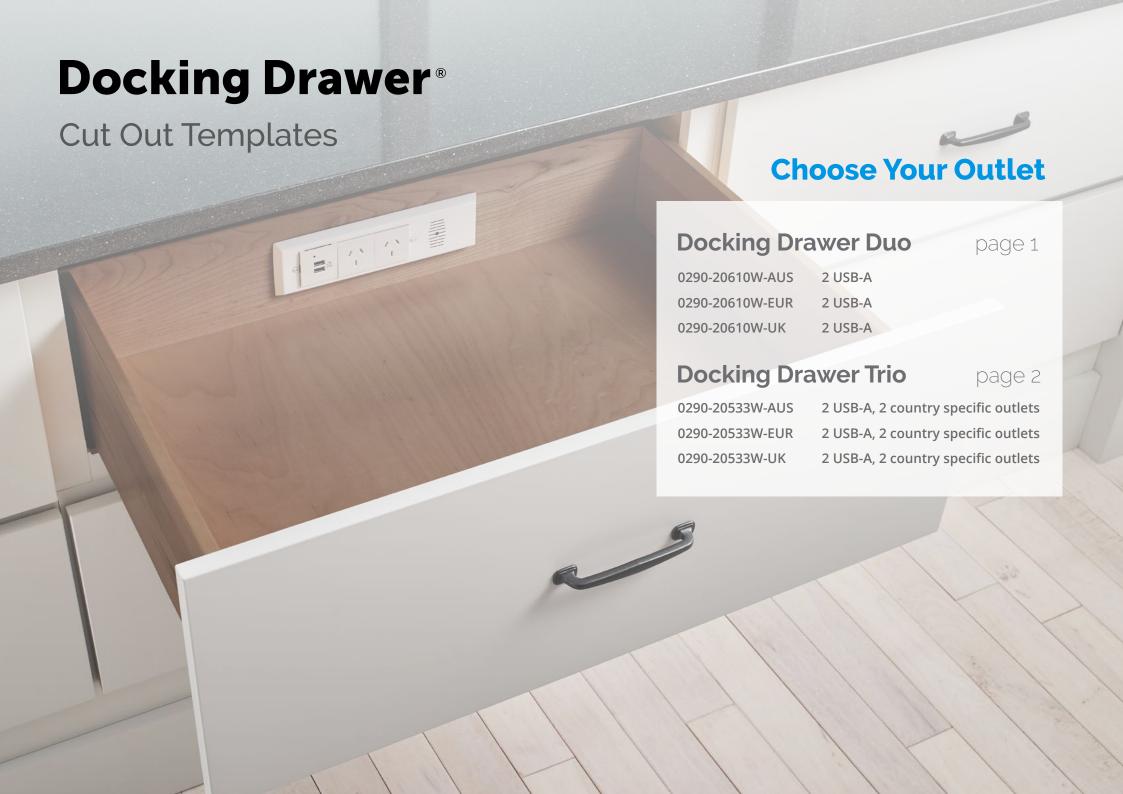

## APPLIES TO DOCKING DRAWER DUO CHARGING OUTLETS\* Need Help? Have questions? We want to help. Call us at (530) 205-3625

#### \*Model Numbers:

DOCKING DRAWER DUO 0290-20610-AUS 0290-20610-EUR 0290-20610-UK

DOCKING DRAWER, INC. CONFIDENTIAL: THIS DOCUMENT AND THE INFORMATION CONTAINED IN IT ARE CONFIDENTIAL, AND CANNOT BE COPIED OR DISCLOSED IN WHOLE OR IN PART WITHOUT THE EXPRESS WRITTEN CONSENT OF DOCKING DRAWER, INC.